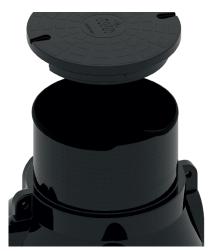

### RAGI 1000 PREMIUM 1600 water well technical data:

- diameter 1000 mm (BOX option up to 1500 mm),
- height 1600 mm, (the height can be optionally shortened in the riser part: minimum height 1560 mm),
- A15 class PE cover ( PREMIUM+ version ) or for pedestrian traffic ( STANDARD version ),
- Additionally, it is possible to use heavy-type manholes by means of using a relieving ring.
- monolithic construction **GUARANTEEING 100% TIGHTNESS**.

### Well advantages:

- protects the fittings and water meter(s) from freezing even at outdoor temperatures as low as -35°C,
- protection against infiltration of groundwater and rainwater by tight body and lid
- the favourable dead weight allows quick installation,
- the well can be installed in green belts, or driveways (with a relief ring),
- thanks to the sufficient diameter of the well, it is possible to install several water meters in one well,