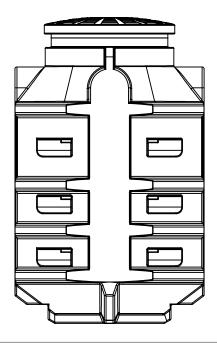

## RAGI 1000 PREMIUM 1600 main dimensions (1560-1600 mm)

**Roto Aqua Group** ul. Armii Krajowej 116/15, 81-824 Sopot, Poland mobile.: +48 504 549 550 e-mail: sprzedaz@rotoaqua.pl www.rotoaqua.pl