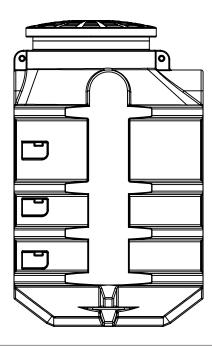

## RAGI 1000 PREMIUM 1600 main dimensions (1560-1600 mm)

**RAGI 1000 PREMIUM WATER METER WELL** 