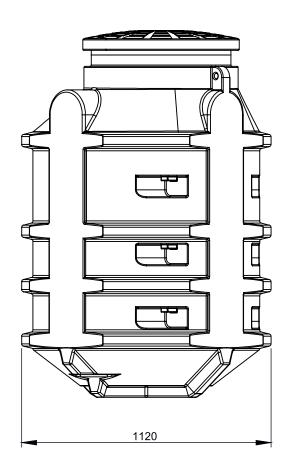

## RAGI 1000 PREMIUM 1600 main dimensions (1560-1600 mm)

**RAGI 1000 PREMIUM WATER METER WELL** 

## RAGI 1000 PREMIUM 1600 main dimensions (1560-1600 mm)

**Roto Aqua Group** ul. Armii Krajowej 116/15, 81-824 Sopot, Poland mobile.: +48 504 549 550 e-mail: sprzedaz@rotoaqua.pl www.rotoaqua.pl