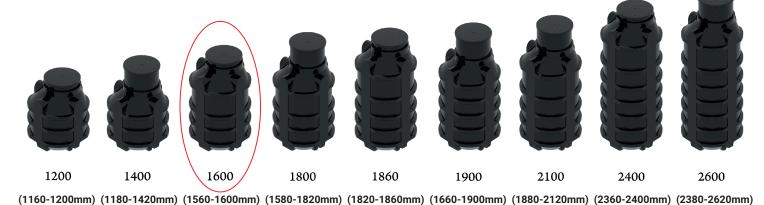

### MODEL: 1600 (1560-1600mm)

## RAGI 1000 PREMIUM 1600 main dimensions (1560-1600 mm)

**RAGI 1000 PREMIUM WATER METER WELL** 

## RAGI 1000 PREMIUM 1600 main dimensions (1560-1600 mm)

**Roto Aqua Group** ul. Armii Krajowej 116/15, 81-824 Sopot, Poland mobile.: +48 504 549 550 e-mail: sprzedaz@rotoaqua.pl www.rotoaqua.pl