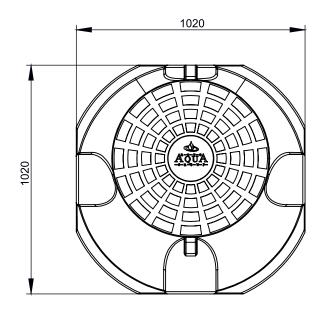

## RAGI 1000 PREMIUM 1600 main dimensions (1560-1600 mm)

**RAGI 1000 PREMIUM WATER METER WELL** 

## RAGI 1000 PREMIUM 1600 main dimensions (1560-1600 mm)

**Roto Aqua Group** ul. Armii Krajowej 116/15, 81-824 Sopot, Poland mobile.: +48 504 549 550 e-mail: sprzedaz@rotoaqua.pl www.rotoaqua.pl