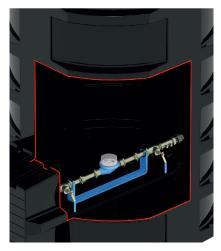

### **Application:**

**Roto-Aqua Group** water meter well allows users to read the water meter. The tank can be also used as a housing for wastewater pumping stations, separators, absorbent wells, expansion wells, or as a rainwater tank.

RAGI 1000 PREMIUM WELL PRODUCT RANGE:

**RAGI 1000 PREMIUM WATER METER WELL** 

Adjust the wells to your needs, choose individual equipment

The **RAGI 1000 PREMIUM / RAGI 1500 PREMIUM BOX** well is a product that you can individually adapt to your needs:

Standard – PE steps

Anti-slip overlays

Perforated rungs

Stainless steel rungs with anti-slip overlays

Steel ladder with anti-slip overlays

Options:

Lip seal

Console stand

| Welded PE | connectors |
|-----------|------------|
|-----------|------------|

**RAGI 1000 PREMIUM WATER METER WELL** 