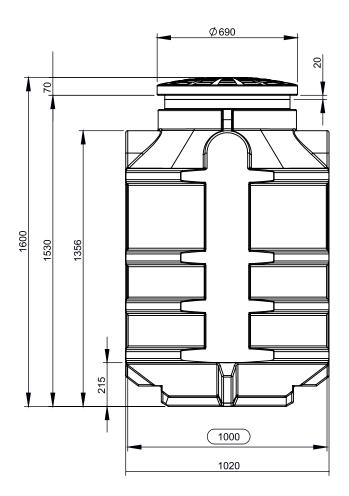

## RAGI 1000 PREMIUM 1600 main dimensions (1560-1600 mm)

**RAGI 1000 PREMIUM WATER METER WELL** 

## RAGI 1000 PREMIUM 1600 main dimensions (1560-1600 mm)

**Roto Aqua Group** ul. Armii Krajowej 116/15, 81-824 Sopot, Poland mobile.: +48 504 549 550 e-mail: sprzedaz@rotoaqua.pl www.rotoaqua.pl

### RAGI 1000 PREMIUM 1600 water well technical data:

- diameter 1000 mm (BOX option up to 1500 mm),
- height 1600 mm, (the height can be optionally shortened in the riser part: minimum height 1560 mm),
- A15 class PE cover ( PREMIUM+ version ) or for pedestrian traffic ( STANDARD version ),
- Additionally, it is possible to use heavy-type manholes by means of using a relieving ring.
- monolithic construction **GUARANTEEING 100% TIGHTNESS**.