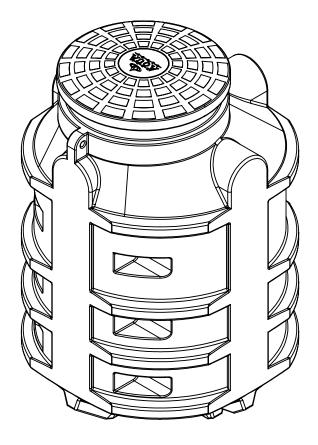

**RAGI 1000 PREMIUM WATER METER WELL** 

RAGI 1000 PREMIUM WELL PRODUCT RANGE:

**RAGI 1000 PREMIUM WATER METER WELL** 

Adjust the wells to your needs, choose individual equipment

The **RAGI 1000 PREMIUM / RAGI 1500 PREMIUM BOX** well is a product that you can individually adapt to your needs: