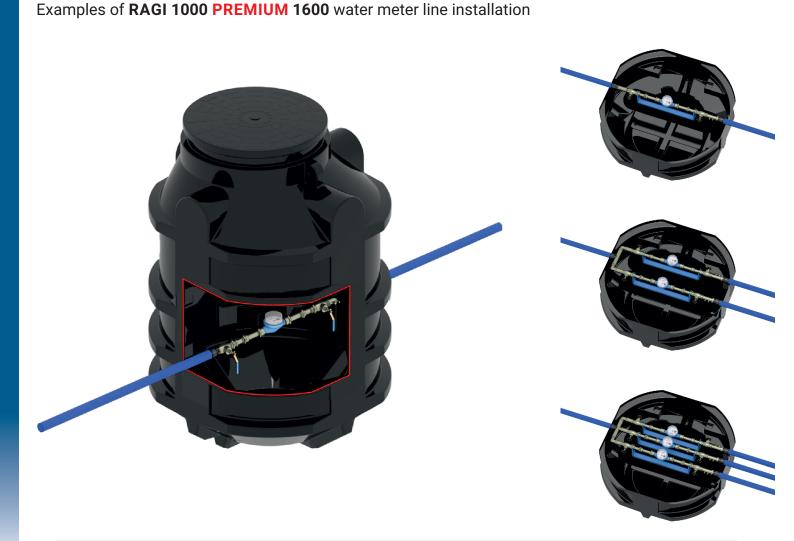

### **Application:**

**Roto-Aqua Group** water meter well allows users to read the water meter. The tank can be also used as a housing for wastewater pumping stations, separators, absorbent wells, expansion wells, or as a rainwater tank.

RAGI 1000 PREMIUM WELL PRODUCT RANGE:

**RAGI 1000 PREMIUM WATER METER WELL** 

Adjust the wells to your needs, choose individual equipment

The **RAGI 1000 PREMIUM / RAGI 1500 PREMIUM BOX** well is a product that you can individually adapt to your needs: